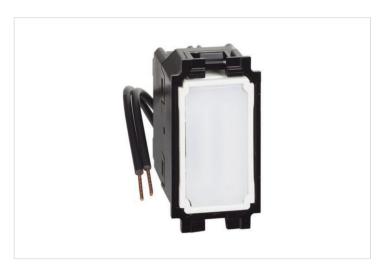

#### LIVING NOW BTICINO

Living Now - lighted 4 ways switch, white light - 127V, 10AX, 1 module

REF. BT-K4004V127L | EAN KODA. 8005543647721

> The product details page

#### Značilnosti izdelka:

- The mechanism is Full touch enhancing the ergonomics of the command: it can be operated by pressing the control at any point on its surface (above, below and in the middle)
- Full touch also means perfect flatness of the control point regardless of the load status
- Screw and plate terminals
- Easy installation and removal of the mechanism on the support frame thanks to the new generation of plastic hooking system
- 10 AX, 127 Va.c. 1P Completed with a white LED for light signaling 127V